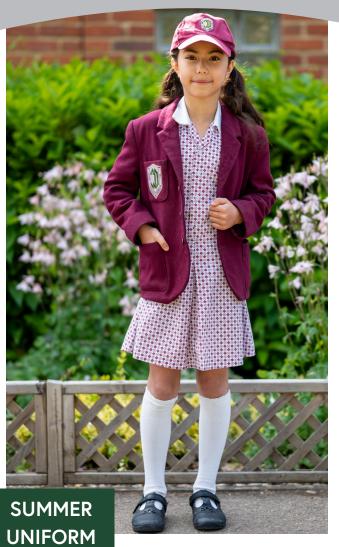

### to be worn after May half-term

- Claires Court (CC) dress, burgundy/white printed cotton
- CC Cardigan, burgundy (summer only)
- CC Blazer, burgundy with badge
- CC Beret, burgundy
- Socks, plain white, ankle or long (not 'trainer' socks)
- Shoes, black leather (not open-toe, ballet pump or sling-back)
- CC Sun cap