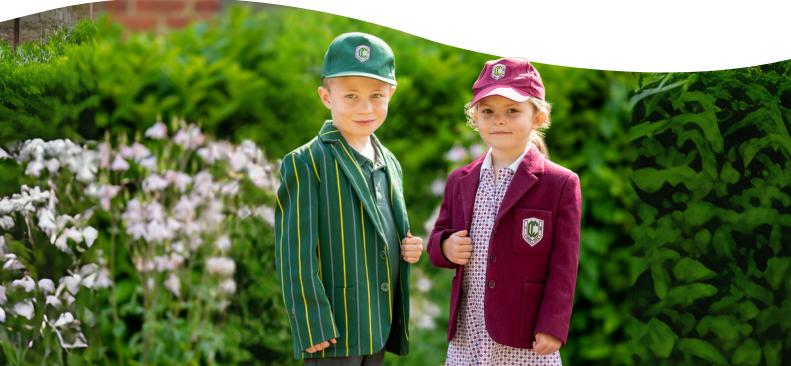

**Lower Junior Boys** Reception to Year 2

SUMMER UNIFORM

- Claires Court Blazer, green with yellow stripes
- CC Sweatshirt, green with emblem
- CC Polo Shirt, green with emblem
- Standard Grey Long Socks
- Standard Grey Trousers
- CC School Cap
- CC Fleece Jacket, bottle green with emblem
- Black Outdoor Shoes
- CC Knitted Scarf

- CC Drama Blacks is optional for Drama
- Art Overall

- Claires Court Blazer, green with yellow stripes
- CC Sweatshirt, green with emblem
- CC Polo Shirt, green with emblem
- Standard Grey Long Socks
- Standard Grey Shorts
- CC School Cap
- CC Sun Hat
- CC Sports Cap
- Black Outdoor Shoes

**Upper Junior Boys** Year 3-6

- Claires Court Blazer, green with yellow stripes
- CC V Neck Jumper, green with emblem
- Standard Long-Sleeved Grey Shirt
- Standard Grey Long Socks
- Standard Grey Trousers
- CC Tie
- CC School Cap
- CC Fleece Jacket, bottle green with emblem
- Black Outdoor Shoes
- CC Knitted Scarf

• Claires Court Blazer, green with yellow stripes

**SUMMER** 

**UNIFORM** 

- CC V Neck Jumper, green with emblem
- Standard Short-Sleeved Grey Shirt
- Standard Grey Long Socks
- Standard Grey Shorts
- CC Tie
- CC School Cap
- CC Sun Hat
- CC Sports Cap
- Black Outdoor Shoes

- CC Drama Blacks is optional for Drama
- Art Overall

**Girls** Reception to Year 6

- Claires Court (CC) Skirt, Lindsay tartan pleated with straps
- CC Blouse, long-sleeved, white round neck (no pocket)
- CC Pullover, burgundy with emblem, round neck (winter only)
- Burgundy long socks or tights
- CC Blazer, burgundy with badge
- CC Beret, burgundy
- CC Burgundy Coat (optional)
- CC Scarf, Lindsay tartan, black or maroon
- CC Gloves, burgundy or black
- CC Fleece Hat, burgundy
- Shoes, black (as for summer)