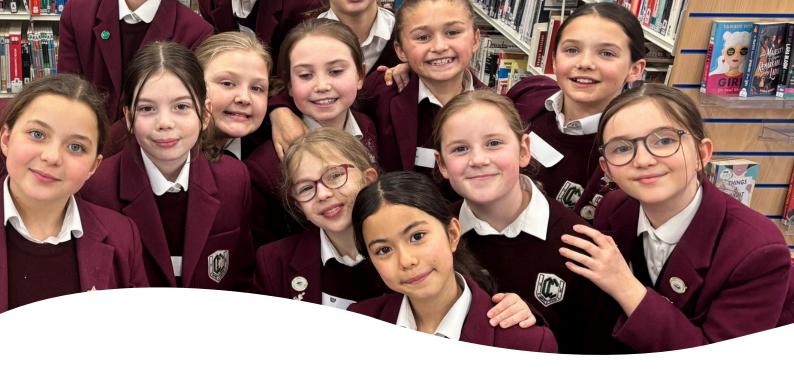

- CC Drama Blacks is optional for Drama
- Art Overall

**Girls** Reception to Year 6

- Claires Court (CC) Skirt, Lindsay tartan pleated with straps
- CC Blouse, long-sleeved, white round neck (no pocket)
- CC Pullover, burgundy with emblem, round neck (winter only)
- Burgundy long socks or tights
- CC Blazer, burgundy with badge
- CC Beret, burgundy
- CC Burgundy Coat (optional)
- CC Scarf, Lindsay tartan, black or maroon
- CC Gloves, burgundy or black
- CC Fleece Hat, burgundy
- Shoes, black (as for summer)

- CC Drama Blacks is optional for Drama
- Art Overall

**Girls** Reception to Year 6

### to be worn after May half-term

- Claires Court (CC) dress, burgundy/white printed cotton
- CC Cardigan, burgundy (summer only)
- CC Blazer, burgundy with badge
- CC Beret, burgundy
- Socks, plain white, ankle or long (not 'trainer' socks)
- Shoes, black leather (not open-toe, ballet pump or sling-back)
- CC Sun cap