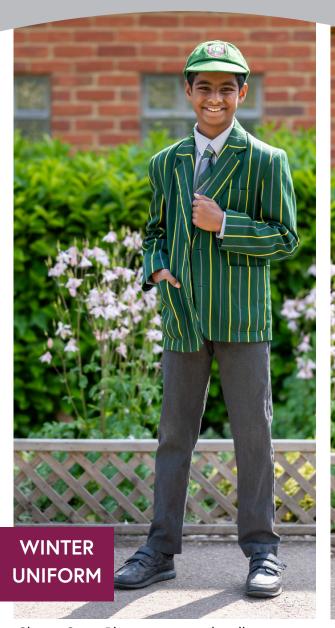

**Upper Junior Boys** Year 3-6

- Claires Court Blazer, green with yellow stripes
- CC V Neck Jumper, green with emblem
- Standard Long-Sleeved Grey Shirt
- Standard Grey Long Socks
- Standard Grey Trousers
- CC Tie
- CC School Cap
- CC Fleece Jacket, bottle green with emblem
- Black Outdoor Shoes
- CC Knitted Scarf