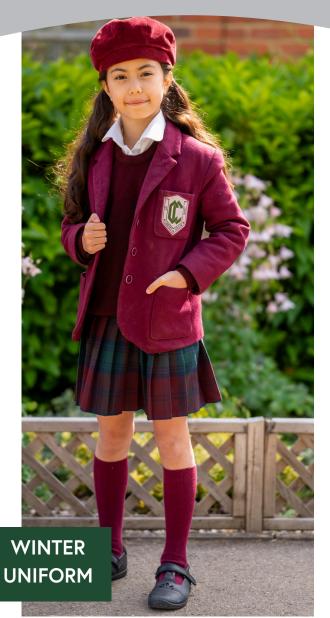

- CC Drama Blacks is optional for Drama
- Art Overall

**Girls** Reception to Year 6

- Claires Court (CC) Skirt, Lindsay tartan pleated with straps
- CC Blouse, long-sleeved, white round neck (no pocket)
- CC Pullover, burgundy with emblem, round neck (winter only)
- Burgundy long socks or tights
- CC Blazer, burgundy with badge
- CC Beret, burgundy
- CC Burgundy Coat (optional)
- CC Scarf, Lindsay tartan, black or maroon
- CC Gloves, burgundy or black
- CC Fleece Hat, burgundy
- Shoes, black (as for summer)