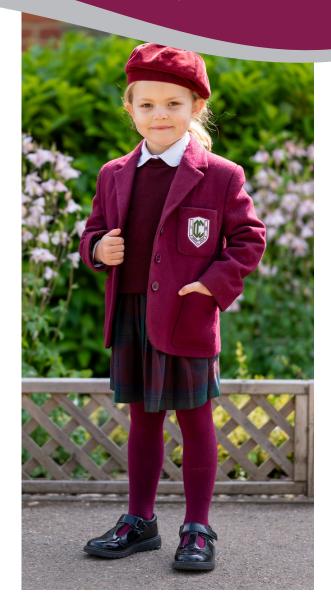

- CC Drama Blacks is optional for Drama
- Art Overall

**Girls** Reception to Year 6

- Claires Court (CC) Skirt, Lindsay tartan pleated with straps
- CC Blouse, long-sleeved, white round neck (no pocket)
- CC Pullover, burgundy with emblem, round neck (winter only)
- Burgundy long socks or tights
- CC Blazer, burgundy with badge
- CC Beret, burgundy
- CC Burgundy Coat (optional)
- CC Scarf, Lindsay tartan, black or maroon
- CC Gloves, burgundy or black
- CC Fleece Hat, burgundy
- Shoes, black (as for summer)