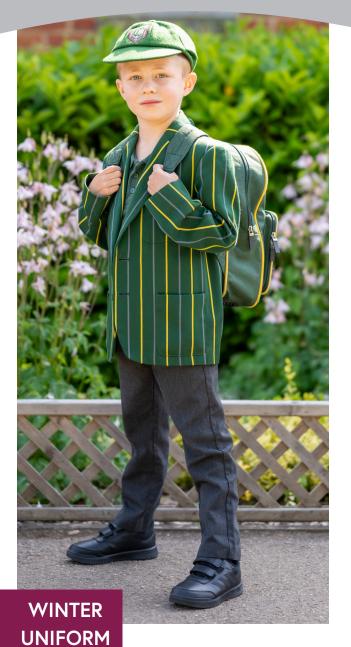

**Lower Junior Boys** Reception to Year 2

SUMMER UNIFORM

- Claires Court Blazer, green with yellow stripes
- CC Sweatshirt, green with emblem
- CC Polo Shirt, green with emblem
- Standard Grey Long Socks
- Standard Grey Trousers
- CC School Cap
- CC Fleece Jacket, bottle green with emblem
- Black Outdoor Shoes
- CC Knitted Scarf

**Upper Junior Boys** Year 3-6

- Claires Court Blazer, green with yellow stripes
- CC V Neck Jumper, green with emblem
- Standard Long-Sleeved Grey Shirt
- Standard Grey Long Socks
- Standard Grey Trousers
- CC Tie
- CC School Cap
- CC Fleece Jacket, bottle green with emblem
- Black Outdoor Shoes
- CC Knitted Scarf