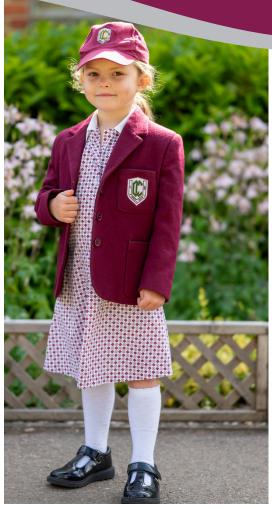

### to be worn after May half-term

- Claires Court (CC) dress, burgundy/white printed cotton
- CC Cardigan, burgundy (summer only)
- CC Blazer, burgundy with badge
- CC Beret, burgundy
- Socks, plain white, ankle or long (not 'trainer' socks)
- Shoes, black leather (not open-toe, ballet pump or sling-back)
- CC Sun cap