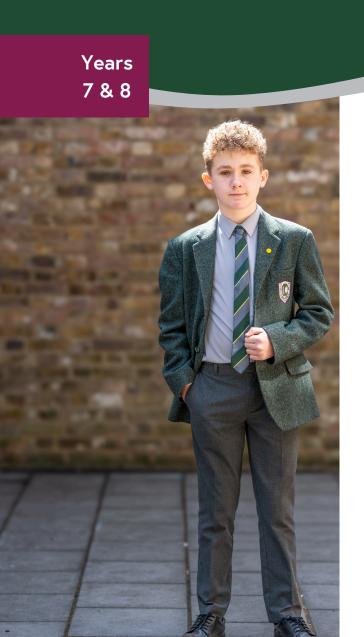

#### Uniform

- Claires Court (CC) branded tweed green blazer
- CC tie
- Grey shirt (Years 7 and 8 only)
- White shirt (Choir and for Years 9, 10 & 11)
- Grey socks
- Grey long trousers
- Black leather style outdoor shoes (polished and presentable)
- CC Green V neck jumper with badge
- CC scarf
- CC fleece jacket

| Years        | Years        |
|--------------|--------------|
| 7 & 8        | 9, 10 & 11   |
| $\checkmark$ | <b>✓</b>     |
| $\checkmark$ | <b>\</b>     |
| <b>✓</b>     |              |
| ·            | $\checkmark$ |
| $\checkmark$ | $\checkmark$ |
| $\checkmark$ | $\checkmark$ |
| $\checkmark$ | $\checkmark$ |
| Optional     | Optional     |
| Optional     | Optional     |
| Optional     | Optional     |