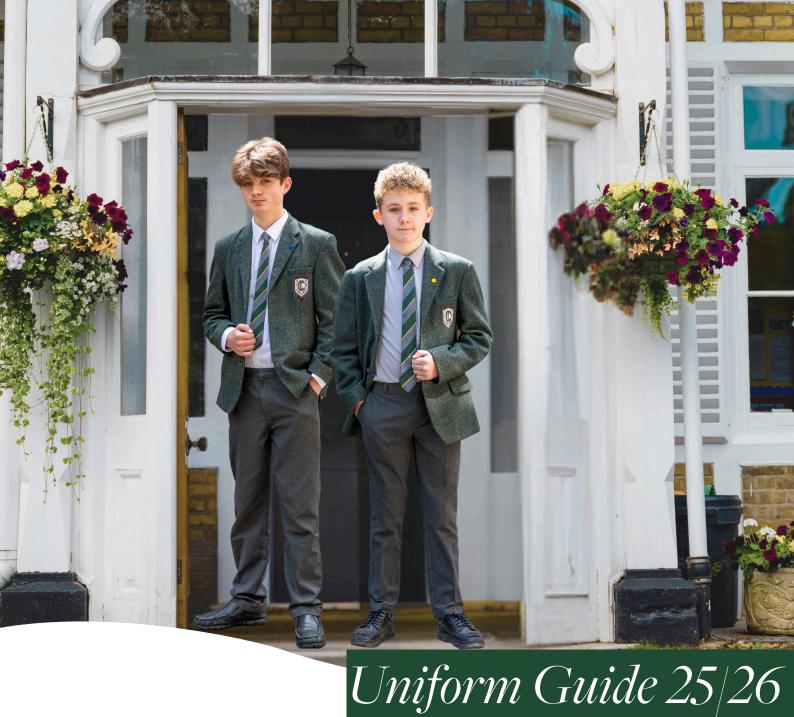

# Introduction

At Claires Court we have high expectations of our pupils' appearance. We have created this uniform guide to help parents ensure that their children are correctly equipped. Every item of clothing and equipment, including footwear, must be clearly named please.

#### Uniform

- Claires Court (CC) branded tweed green blazer
- CC tie
- Grey shirt (Years 7 and 8 only)
- White shirt (Choir and for Years 9, 10 & 11)
- Grey socks
- Grey long trousers
- Black leather style outdoor shoes (polished and presentable)
- CC Green V neck jumper with badge
- CC scarf
- CC fleece jacket