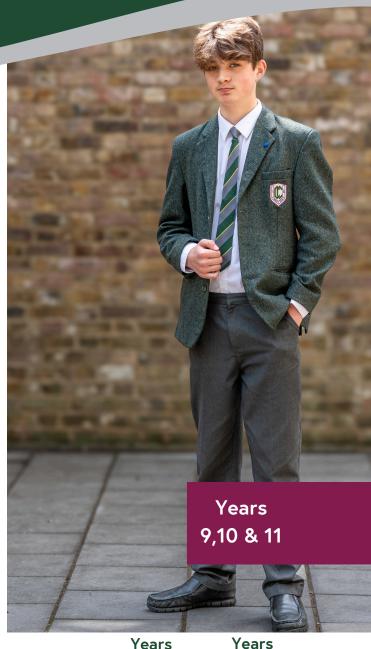

#### Uniform

- Claires Court (CC) branded tweed green blazer
- CC tie
- Grey shirt (Years 7 and 8 only)
- White shirt (Choir and for Years 9, 10 & 11)
- Grey socks
- Grey long trousers
- Black leather style outdoor shoes (polished and presentable)
- CC Green V neck jumper with badge
- CC scarf
- CC fleece jacket

| Years        | Years        |
|--------------|--------------|
| 7 & 8        | 9, 10 & 11   |
| $\checkmark$ | <b>✓</b>     |
| $\checkmark$ | <b>\</b>     |
| <b>✓</b>     |              |
| ·            | $\checkmark$ |
| $\checkmark$ | $\checkmark$ |
| $\checkmark$ | $\checkmark$ |
| $\checkmark$ | $\checkmark$ |
| Optional     | Optional     |
| Optional     | Optional     |
| Optional     | Optional     |

Please note that the School grey is a mid-grey (charcoal/light grey is not acceptable). Black trainer type school shoes are not permitted.