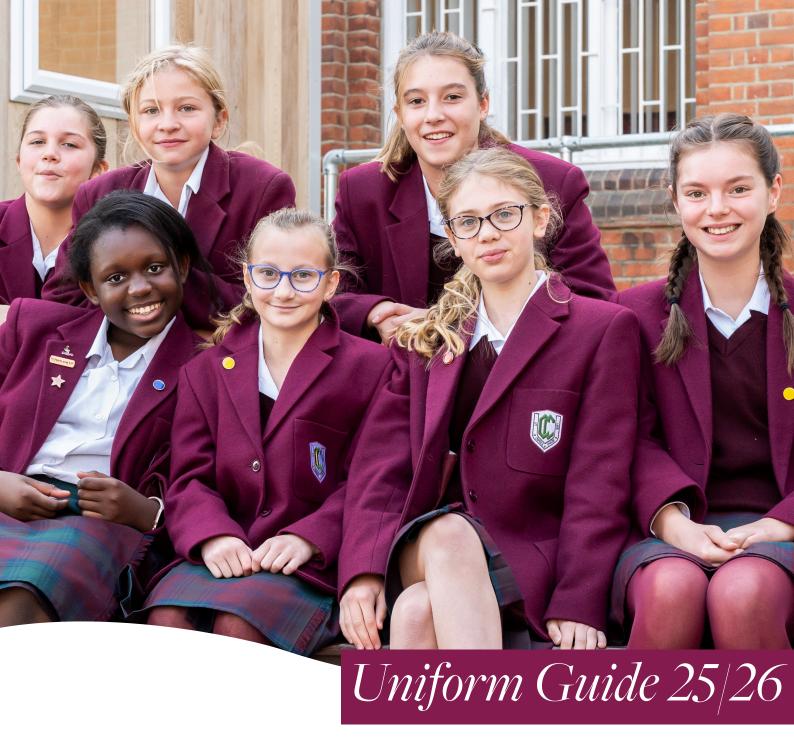

## Claires Court

Senior Girls

#### Worn Autumn Term and Lent Term. Years 7 to 11 · Claires Court blazer, burgundy with badge くくくくくくく • CC kilt, Lindsay tartan, pleated\* • CC blouse, long-sleeved, white V-neck (semi-fitted, straight hem) • CC jumper V-neck, burgundy with badge • CC blazer, burgundy with badge • Burgundy tights opaque\*\* • Overcoat - plain and dark, long enough to cover blazer • Shoes, black, fitted leather (not open-toe, ballet pump, trainer or sling-back style, or heels more than 3cms, should be polishable and supportive) • Scarf, Lindsay tartan, black or maroon Optional • Gloves, burgundy or black Optional • Trousers - only to be bought from Goyals - to be worn with charcoal grey socks Optional