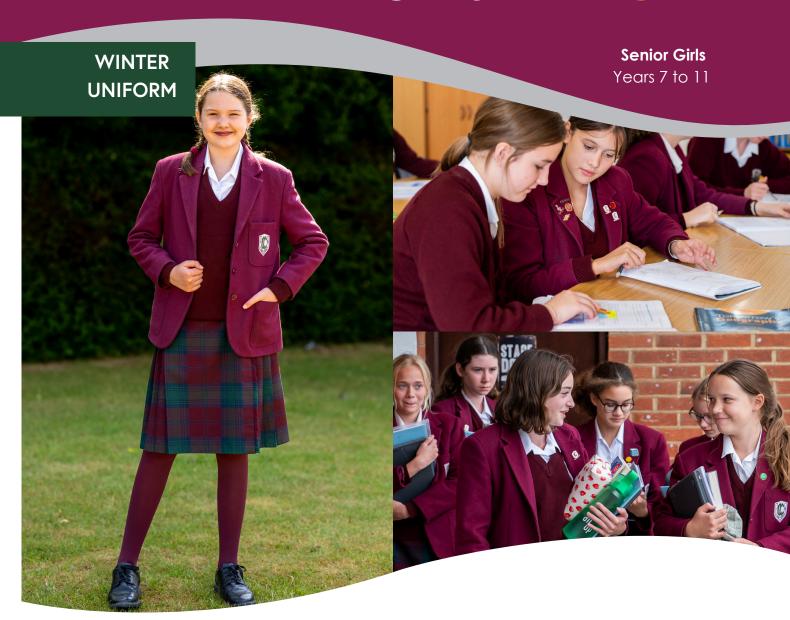

#### Worn Autumn Term and Lent Term. Years 7 to 11 · Claires Court blazer, burgundy with badge くくくくくくく • CC kilt, Lindsay tartan, pleated\* • CC blouse, long-sleeved, white V-neck (semi-fitted, straight hem) • CC jumper V-neck, burgundy with badge • CC blazer, burgundy with badge • Burgundy tights opaque\*\* • Overcoat - plain and dark, long enough to cover blazer • Shoes, black, fitted leather (not open-toe, ballet pump, trainer or sling-back style, or heels more than 3cms, should be polishable and supportive) • Scarf, Lindsay tartan, black or maroon Optional • Gloves, burgundy or black Optional • Trousers - only to be bought from Goyals - to be worn with charcoal grey socks Optional

### Uniform GUIDANCE

**Senior Girls** Years 7 to 11

> Years 7 - 9 Optional

All uniform must be named

Jazz shoes for Performing Arts

- · Hair should be its natural colour and if shoulder length must be tied back
- Hair accessories must be school colours (burgundy, black, white or hair coloured)
- Nail varnish and make-up is not permitted, except Year 10 and 11 who are permitted to wear minimal mascara and foundation
- Up to two pairs of plain silver or gold stud earrings in each ear of maximum diameter 3mm, one per earlobe. Cartilage and nose piercings are not allowed. No further jewellery is permitted
- Make up is not allowed in Years 7 -9 and only light, discreet make up is allowed in Year 10 and 11
- Tights must not have any holes any replacement will be charged by reception
- You may wear a CC branded coat to and from school also throughout the school day over your blazer during the colder months
- If your coat is not CC branded, then you can wear it to and from school but it must be put away in your locker once you arrive