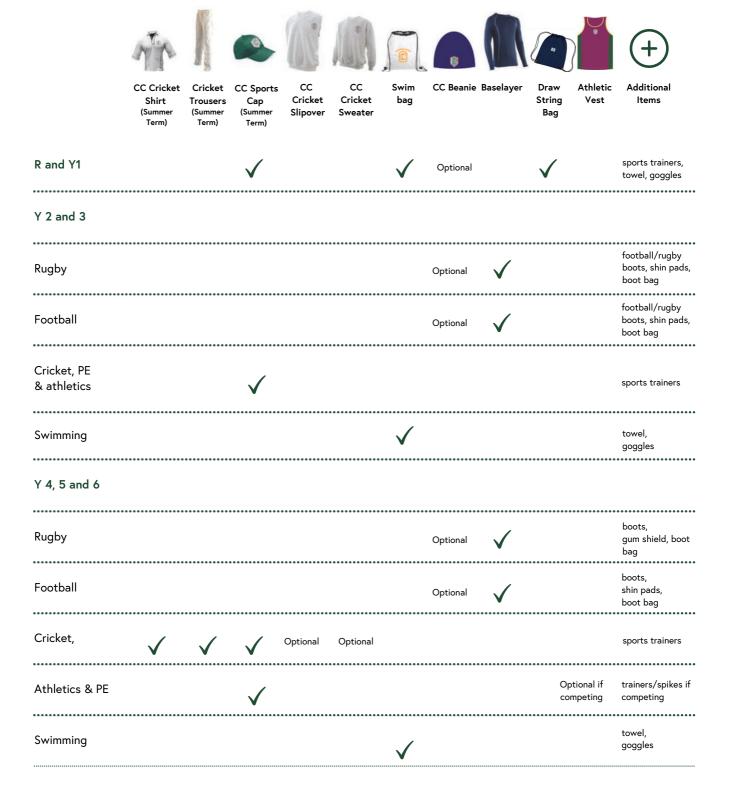

### Optional items: CC sports cap.

Sports items need to have the pupil's initials printed on them, our kit supplier Hawkinsport will able to advise you and can usually do them while you wait.

**Girls** Reception to Year 6

### **Optional items:**

Y3 to Y6

CC beanie hat, navy long sleeve baselayer, leggings, athletics vest and CC sports cap Sports items need to have the pupil's initials printed on them, our kit supplier Hawkinsport will able to advise you and can usually do them while you wait