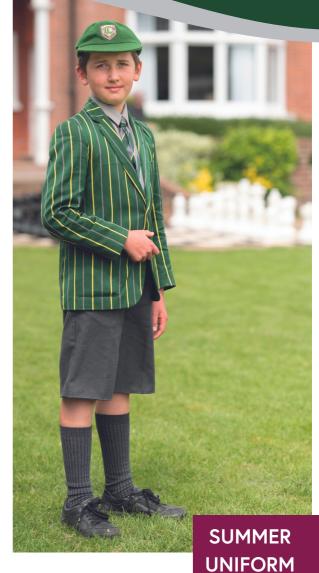

**Upper Junior Boys** Year 3-6

- Claires Court Blazer, green with yellow stripes
- CC V Neck Jumper, green with emblem
- Standard Long-Sleeved Grey Shirt
- Standard Grey Long Socks
- Standard Grey Trousers
- CC Tie
- CC School Cap
- CC Fleece Jacket, bottle green with emblem
- Black Outdoor Shoes
- CC Knitted Scarf

- Claires Court Blazer, green with yellow stripesCC V Neck Jumper, green with emblem
- Standard Short-Sleeved Grey Shirt
- Standard Grey Long Socks
- Standard Grey Shorts
- CC Tie
- CC School Cap
- CC Sun Hat
- CC Sports Cap
- Black Outdoor Shoes