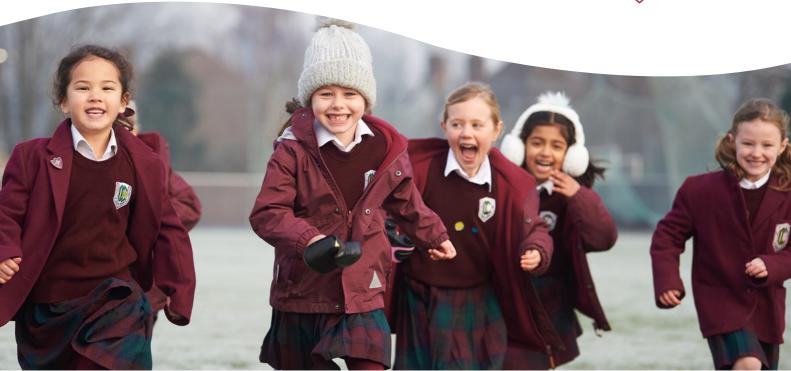

### to be worn after October half term

- Claires Court (CC) Skirt, Lindsay tartan pleated with straps
- CC Blouse, long-sleeved, white round neck (no pocket)
- CC Pullover, burgundy with emblem, round neck (winter only)
- Burgundy long socks or tights
- CC Blazer, burgundy with badge
- CC Beret, burgundy

**UNIFORM** 

- CC Burgundy Coat (optional)
- CC Scarf, Lindsay tartan, black or maroon
- CC Gloves, burgundy or black
- CC Fleece Hat, burgundy
- Shoes, black (as for summer)

- CC Drama Blacks is optional for Drama
- Art Overall