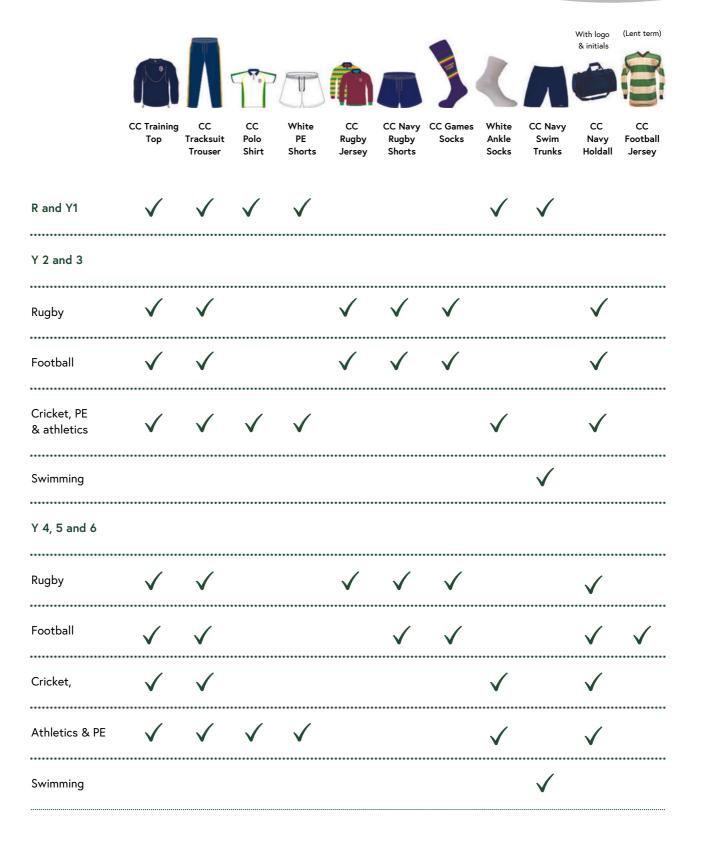

### Optional items: CC sports cap.

Sports items need to have the pupil's initials printed on them, our kit supplier Hawkinsport will able to advise you and can usually do them while you wait.

**Girls** Reception to Year 6