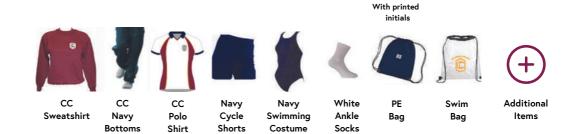

### Optional items: CC sports cap.

Sports items need to have the pupil's initials printed on them, our kit supplier Hawkinsport will able to advise you and can usually do them while you wait.

**Girls** Reception to Year 6

| •••••                             |          |          |              |                                         |          |                                         |              | ••••••                                                               |
|-----------------------------------|----------|----------|--------------|-----------------------------------------|----------|-----------------------------------------|--------------|----------------------------------------------------------------------|
| Gymnastics<br>and Dance           |          |          | $\checkmark$ | $\checkmark$                            |          |                                         | $\checkmark$ |                                                                      |
| Athletics                         | <b>√</b> | <b>✓</b> | <b>✓</b>     | <b>√</b>                                |          | ✓                                       | <b>√</b>     | Sports trainers                                                      |
| Cross Country/<br>Football        | <b>✓</b> | <b>√</b> | <b>√</b>     | <b>√</b>                                | V        | /                                       | <b>✓</b>     | sports trainers,<br>shin pads                                        |
| Hockey                            | <b>√</b> | <b>√</b> | <b>√</b>     | <b>√</b>                                | ٧        | <i>(</i>                                | <b>√</b>     | shin pads,<br>mouth guard,<br>hockey stick,<br>sports trainers       |
| Netball,<br>Tennis<br>and Cricket | <b>√</b> | <b>✓</b> | <b>√</b>     | <b>√</b>                                |          | <b>√</b>                                | <b>√</b>     | Sports trainers                                                      |
| Swimming                          |          |          |              |                                         | <b>√</b> |                                         | <b>√</b>     | Towel, goggles,<br>white hat<br>(swimmer),<br>navy hat<br>(beginner) |
| Sailing                           |          |          |              | *************************************** | •••••    | *************************************** | <b>√</b>     | wetsuit, towel,<br>sports trainers,                                  |

### **Optional items:**

Y3 to Y6

CC beanie hat, navy long sleeve baselayer, leggings, athletics vest and CC sports cap Sports items need to have the pupil's initials printed on them, our kit supplier Hawkinsport will able to advise you and can usually do them while you wait