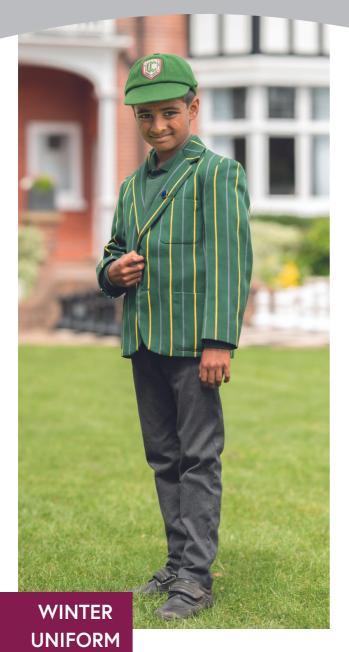

**Upper Junior Boys** Year 3-6

- Claires Court Blazer, green with yellow stripes
- CC V Neck Jumper, green with emblem
- Standard Long-Sleeved Grey Shirt
- Standard Grey Long Socks
- Standard Grey Trousers
- CC Tie
- CC School Cap
- CC Fleece Jacket, bottle green with emblem
- Black Outdoor Shoes
- CC Knitted Scarf