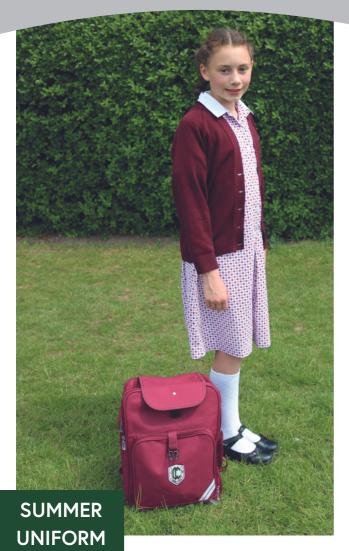

**Girls** Reception to Year 6

### to be worn after May half term

- Claires Court (CC) dress, burgundy/white printed cotton
- CC Cardigan, burgundy (summer only)
- CC Blazer, burgundy with badge
- CC Beret, burgundy
- Socks, plain white, ankle or long (not 'trainer' socks)
- Shoes, black leather (not open-toe, ballet pump or sling-back)
- CC Sun cap

- CC Drama Blacks is optional for Drama
- Art Overall

**Girls** Reception to Year 6

| R to Y2                          |          |          | ************ |          |          |              |          |          |                                                                     |
|----------------------------------|----------|----------|--------------|----------|----------|--------------|----------|----------|---------------------------------------------------------------------|
| Gymnastics<br>and Dance          |          |          | <b>✓</b>     | <b>✓</b> |          |              | <b>√</b> |          |                                                                     |
| Athletics                        |          |          | <b>√</b>     | <b>√</b> |          | <b>√</b>     | <b>✓</b> |          | Sports trainers                                                     |
| Netball,<br>Hockey<br>and Tennis | <b>√</b> | <b>√</b> | <b>√</b>     | <b>√</b> |          | $\checkmark$ | <b>✓</b> |          | Sports trainers                                                     |
| Swimming                         |          |          |              |          | <b>√</b> | •            |          | <b>√</b> | towel,<br>goggles, white<br>hat (swimmer),<br>red hat<br>(beginner) |