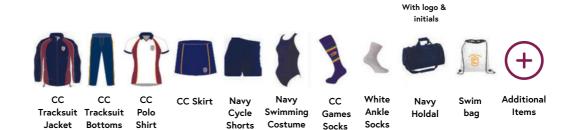

### Optional items: CC sports cap.

Sports items need to have the pupil's initials printed on them, our kit supplier Hawkinsport will able to advise you and can usually do them while you wait.

**Girls** Reception to Year 6

### **Optional items:**

Y3 to Y6

CC beanie hat, navy long sleeve baselayer, leggings, athletics vest and CC sports cap Sports items need to have the pupil's initials printed on them, our kit supplier Hawkinsport will able to advise you and can usually do them while you wait