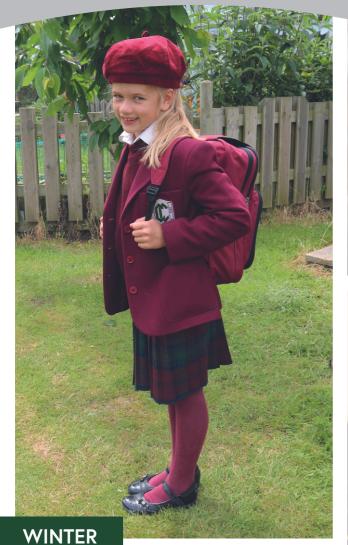

### to be worn after October half term

- Claires Court (CC) Skirt, Lindsay tartan pleated with straps
- CC Blouse, long-sleeved, white round neck (no pocket)
- CC Pullover, burgundy with emblem, round neck (winter only)
- Burgundy long socks or tights
- CC Blazer, burgundy with badge
- CC Beret, burgundy

**UNIFORM** 

- CC Burgundy Coat (optional)
- CC Scarf, Lindsay tartan, black or maroon
- CC Gloves, burgundy or black
- CC Fleece Hat, burgundy
- Shoes, black (as for summer)

- CC Drama Blacks is optional for Drama
- Art Overall