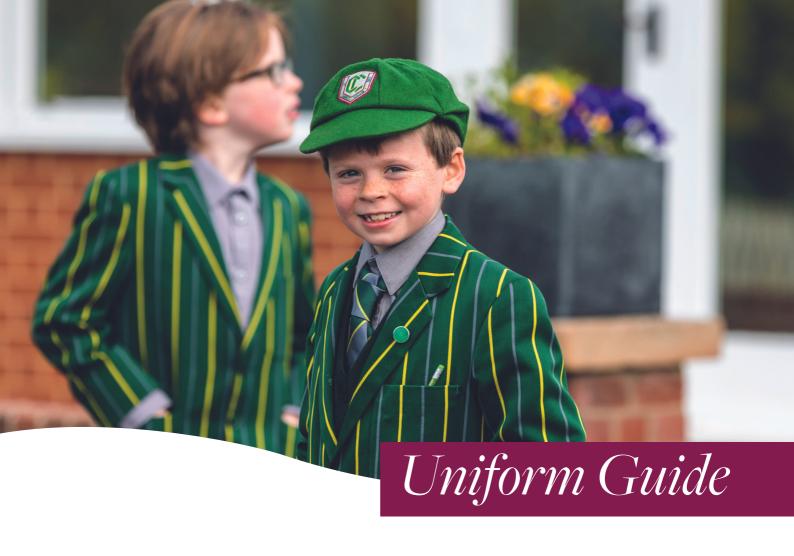

Lower Junior Boys Reception to Year 2

- Claires Court Blazer, green with yellow stripes
- CC Sweatshirt, green with emblem
- CC Polo Shirt, green with emblem
- Standard Grey Long Socks
- Standard Grey Trousers
- CC School Cap
- CC Fleece Jacket, bottle green with emblem
- Black Outdoor Shoes
- CC Knitted Scarf

**Upper Junior Boys** Year 3-6

- Claires Court Blazer, green with yellow stripes
- CC V Neck Jumper, green with emblem
- Standard Long-Sleeved Grey Shirt
- Standard Grey Long Socks
- Standard Grey Trousers
- CC Tie
- CC School Cap
- CC Fleece Jacket, bottle green with emblem
- Black Outdoor Shoes
- CC Knitted Scarf