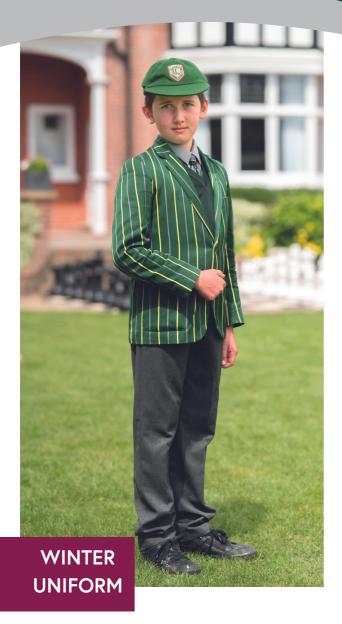

**Upper Junior Boys** Year 3-6

- Claires Court Blazer, green with yellow stripes
- CC V Neck Jumper, green with emblem
- Standard Long-Sleeved Grey Shirt
- Standard Grey Long Socks
- Standard Grey Trousers
- CC Tie
- CC School Cap
- CC Fleece Jacket, bottle green with emblem
- Black Outdoor Shoes
- CC Knitted Scarf