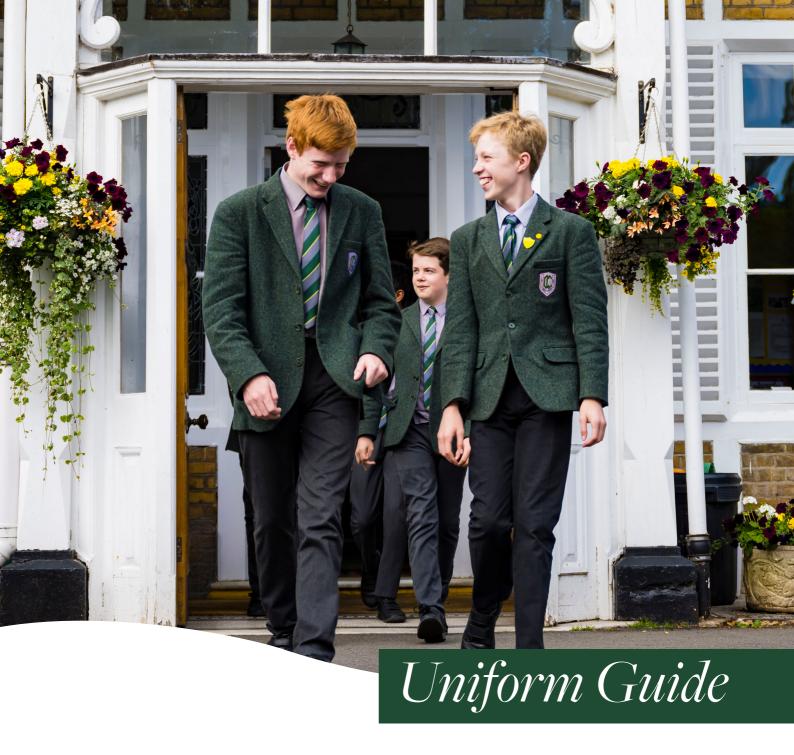

### Claires Court

Senior Boys

## Introduction

At Claires Court we have high expectations of our pupils' appearance. We have created this uniform guide to help parents ensure that their children are correctly equipped. Every item of clothing and equipment, including footwear, must be clearly named please.

#### Uniform

- Claires Court (CC) tweed blazer
- CC tie
- Grey shirt (Years 7 and 8)
- White shirt (Choir, Years 9, 10 & 11)
- Grey socks
- Grey long trousers
- Black outdoor shoes (polished and presentable)
- CC Green V neck jumper with badge
- CC scarf
- CC fleece jacket