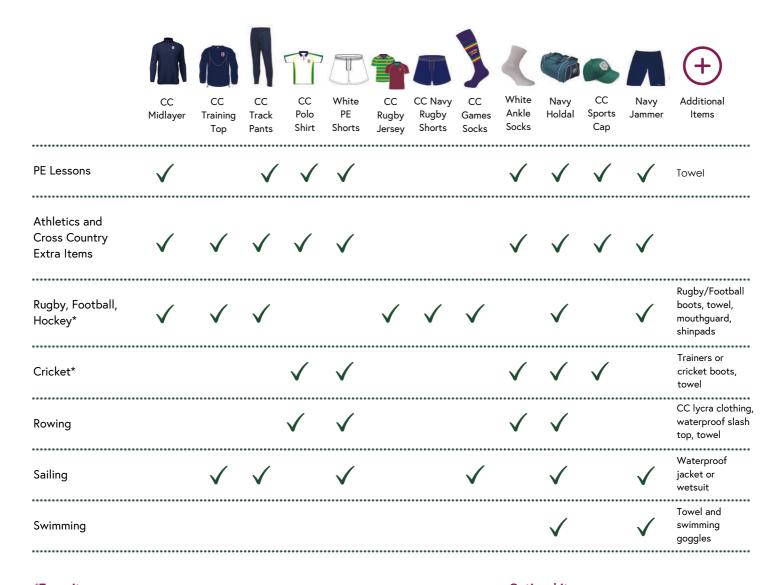

# Sports KIT

**Senior Boys** 

#### \*Team items

CC Football Jersey

CC Cricket Shirt

Cricket Trousers

CC Athletics Vest

CC Coloured Cricket Shirt Y9 and above

#### Optional items

CC Cricket Sweater

CC Beanie

C Baselayer

- Sports items need to have a pupil's initials printed on them, our kit supplier Hawkinsport will advise you.
- Suitable sports trainers are required and astro/running spikes can be purchased if desired.