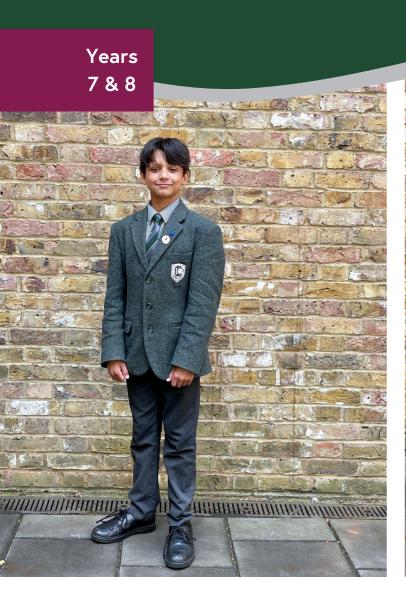

## Uniform LIST

**Senior Boys** 

#### Uniform

- Claires Court (CC) tweed blazer
- CC tie
- Grey shirt (Years 7 and 8)
- White shirt (Choir, Years 9, 10 & 11)
- Grey socks
- Grey long trousers
- Black outdoor shoes (polished and presentable)
- CC Green V neck jumper with badge
- CC scarf
- CC fleece jacket

| Years<br>7 & 8 | Years<br>9, 10 & 11 |
|----------------|---------------------|
| ✓<br>✓<br>✓    | <b>√</b>            |
|                | <b>V</b>            |
| <b>V</b>       | <b>√</b>            |
| $\checkmark$   | $\checkmark$        |
| Optional       | Optional            |
| Optional       | Optional            |
| Optional       | Optional            |

Please note that the School grey is a mid-grey (charcoal/light grey is not acceptable).