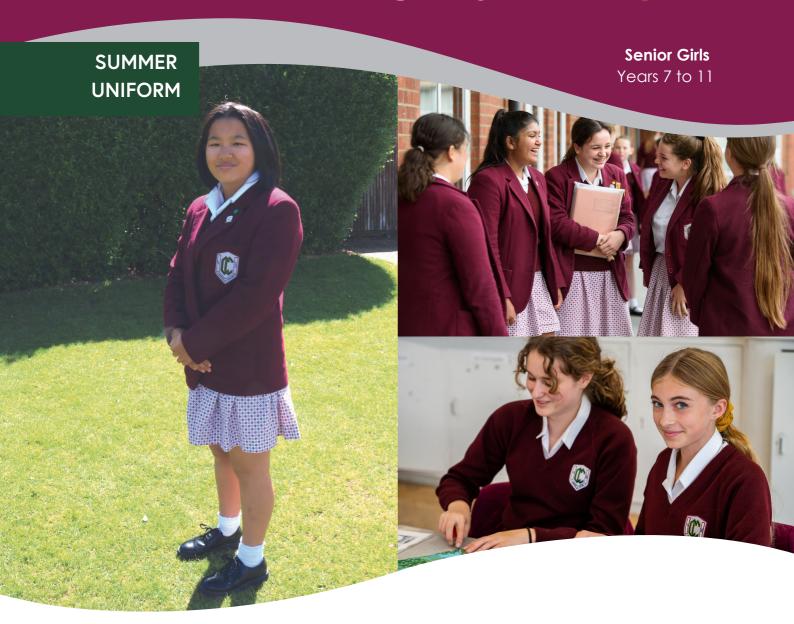

#### Worn from Summer Half Term - can be worn all of Summer Term and during first half of Autumn Term

- Claires Court (CC) blazer, burgundy with badge
- CC skirt, burgundy/white printed cotton\*
- CC white short-sleeved blouse V-neck
- CC jumper V-neck, burgundy with badge
- Socks, plain white, ankle or long (not 'trainer' socks)\*\*
- Shoes, black, fitted leather (not open-toe, ballet pump, trainer or sling-back style, or heels more than 3cms, should be polishable and supportive)
- Trousers only to be bought from Goyals to be worn with charcoal grey socks

#### Years 7 to 11

**V** 

**\** 

**√** 

 $\checkmark$ 

 $\checkmark$ 

Optional