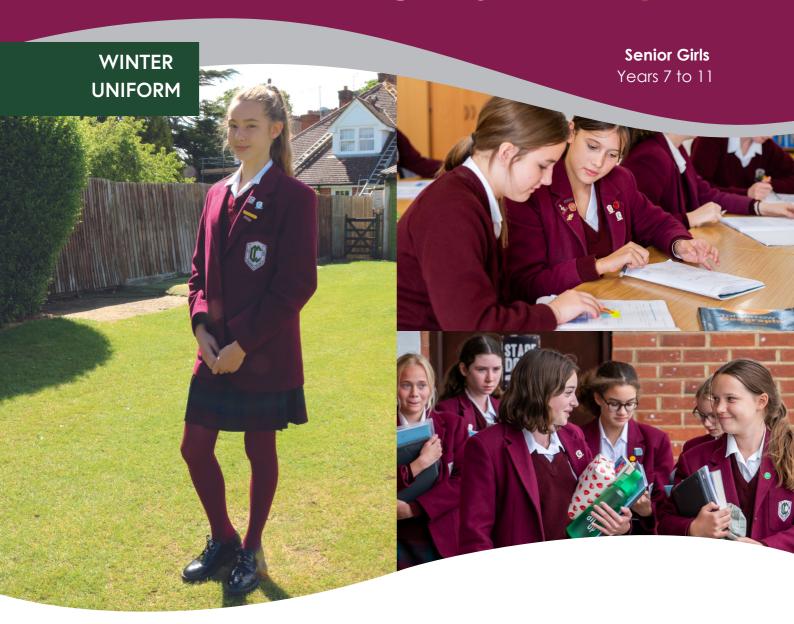

#### Worn Autumn Term and Lent term. Can be worn for first half of Summer Term.

- · Claires Court blazer, burgundy with badge
- CC kilt, Lindsay tartan, pleated\*
- CC blouse, long-sleeved, white V-neck (semi-fitted, straight hem)
- CC jumper V-neck, burgundy with badge
- CC blazer, burgundy with badge
- Burgundy tights opaque\*\*
- Overcoat plain and dark, long enough to cover blazer
- Shoes, black, fitted leather (not open-toe, ballet pump, trainer or sling-back style, or heels more than 3cms, should be polishable and supportive)
- Scarf, Lindsay tartan, black or maroon
- Gloves, burgundy or black
- Trousers only to be bought from Goyals to be worn with charcoal grey socks

#### Years 7 to 11

Optional

Optional

Optional