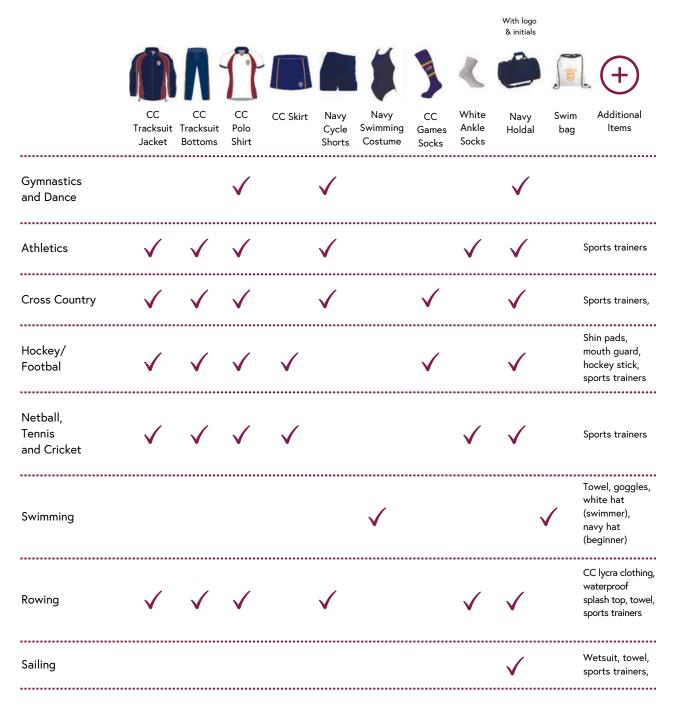

## Sports KIT

Senior Girls

Optional items: CC sports cap, CC beanie hat, navy long sleeve baselayer, midlayer, leggings, 2 in 1 running shorts and skinny tracksuit bottoms.

Teamwear: CC athletics vest, hockey shirt, netball dress are required for girls representing the School from Year 8 upwards. Sports items need to have pupil's initials printed on them, our kit supplier Hawkinsport will able to advise you and can usually do them while you wait.