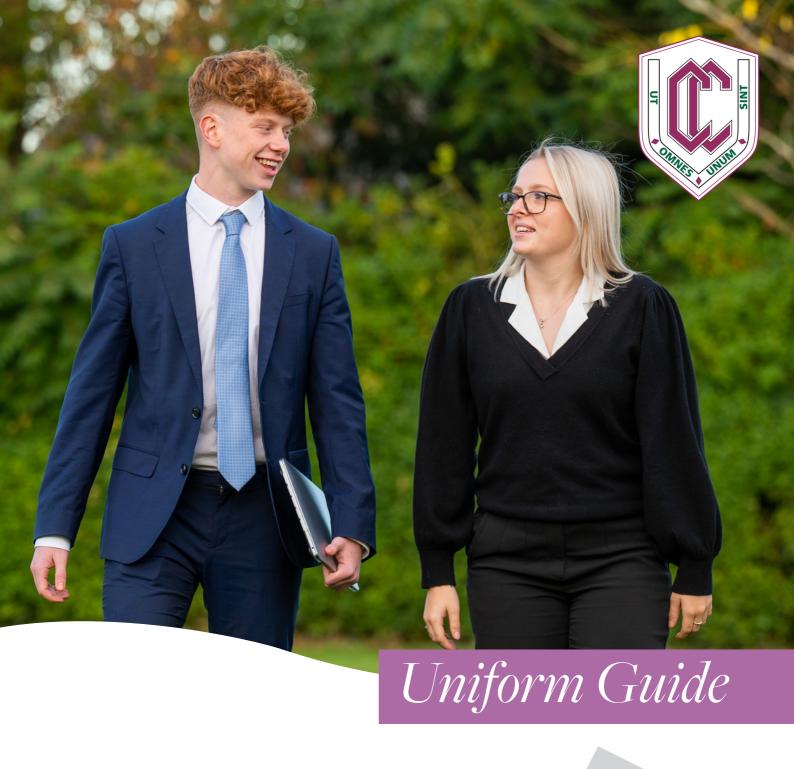

## Introduction

At Claires Court we have high expectations of our students' appearance. Our Sixth Form students are role models for the rest of the school and as such we expect them to dress in a smart and appropriate manner.

## DressGUIDANCE

Formal business dress is worn on Mondays and to all significant School events including Speech Day, Carol Service, Commemoration Day Service, and the Year 12 Celebration. A suit (matching jacket and trousers) with a shirt and tie with smart business shoes should be worn or a suit (matching jacket and trousers/skirt/dress of modest length) with collared blouse and smart business shoes to be worn.

## DressGUIDANCE

Casual business dress can be worn Tuesday to Friday which comprises of chinos, a blazer, plain polo shirt (collared) and smart business shoes (no trainers) with the option to wear a shirt and team tie on match days. A combination of skirt/dress (modest length), or trousers with a jacket (does not need to match) with smart business shoes is the alternative.